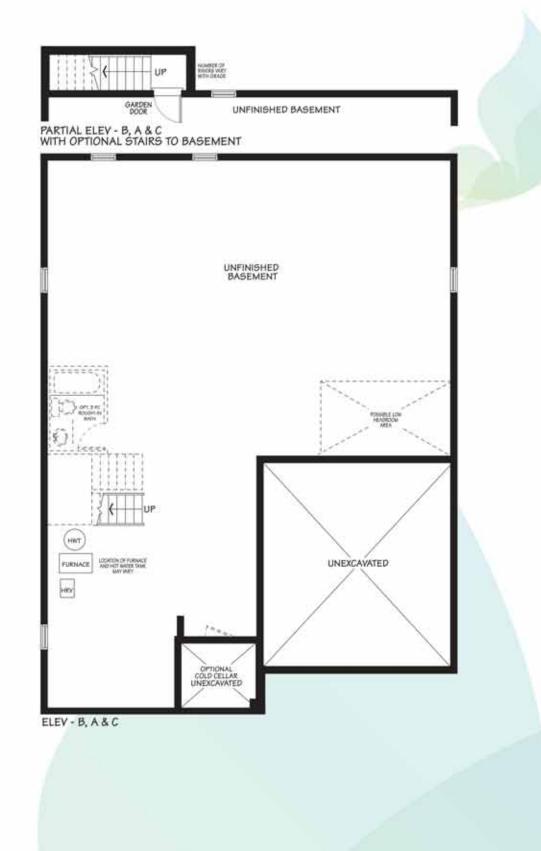

## BASEMENT

### ELEV - A - 3354 sq.ft.

#### ELEV - B - 3409 sq.ft.

ELEV - C - 3409 sq.ft.