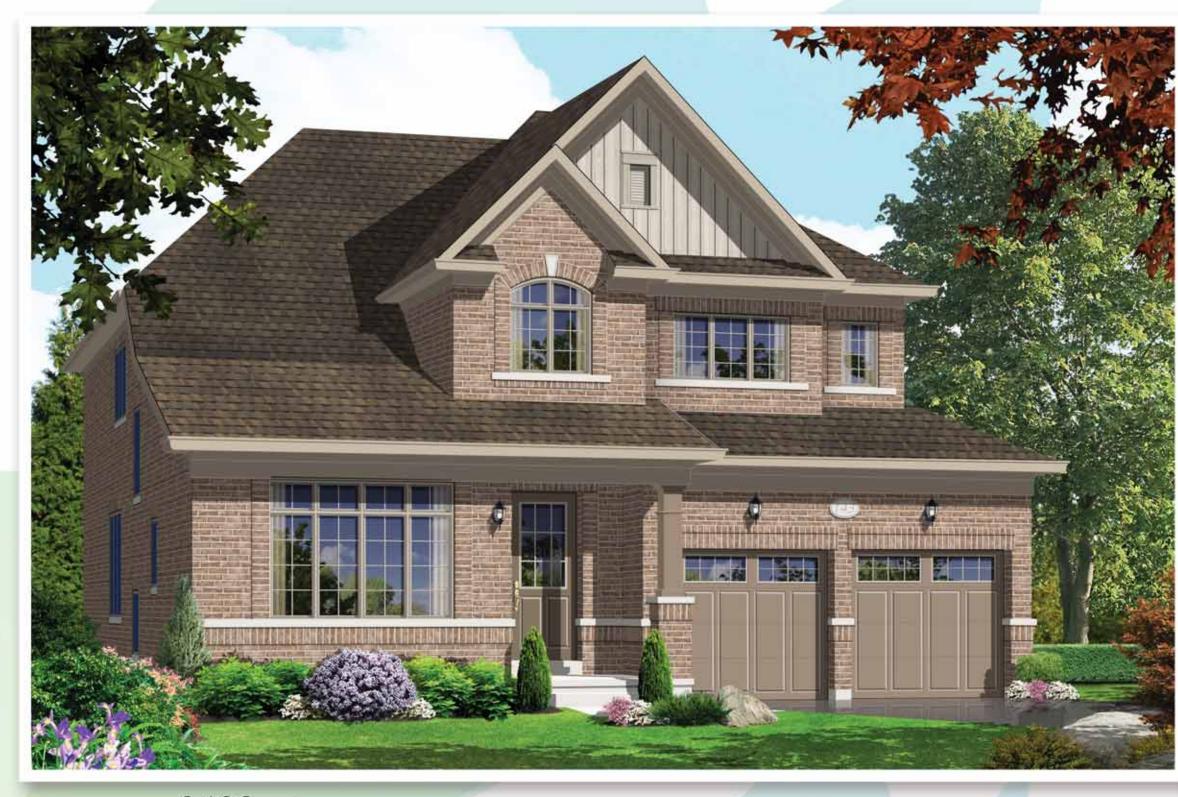

Elevation - B - 3409 sq.ft.

# The COACHHOUSE – 50-4

Elevation - A - 3354 sq.ft.

Elevation - C - 3409 sq.ft.

All illustrations are artist's concept. E &O E.

The floorplans and elevations shown, dimensions, specifications and architectural detailing are pre-construction plans and may be revised or improved as necessitated by architectural controls and the construction process. All dimensions are approximate. Actual usable floor space may vary from the stated area. House may be reversed and purchaser agrees to accept the same. Specifications are subject to change without notice. Steps may vary at any exterior entrance. All illustrations are artist's concept. E.&O.E.