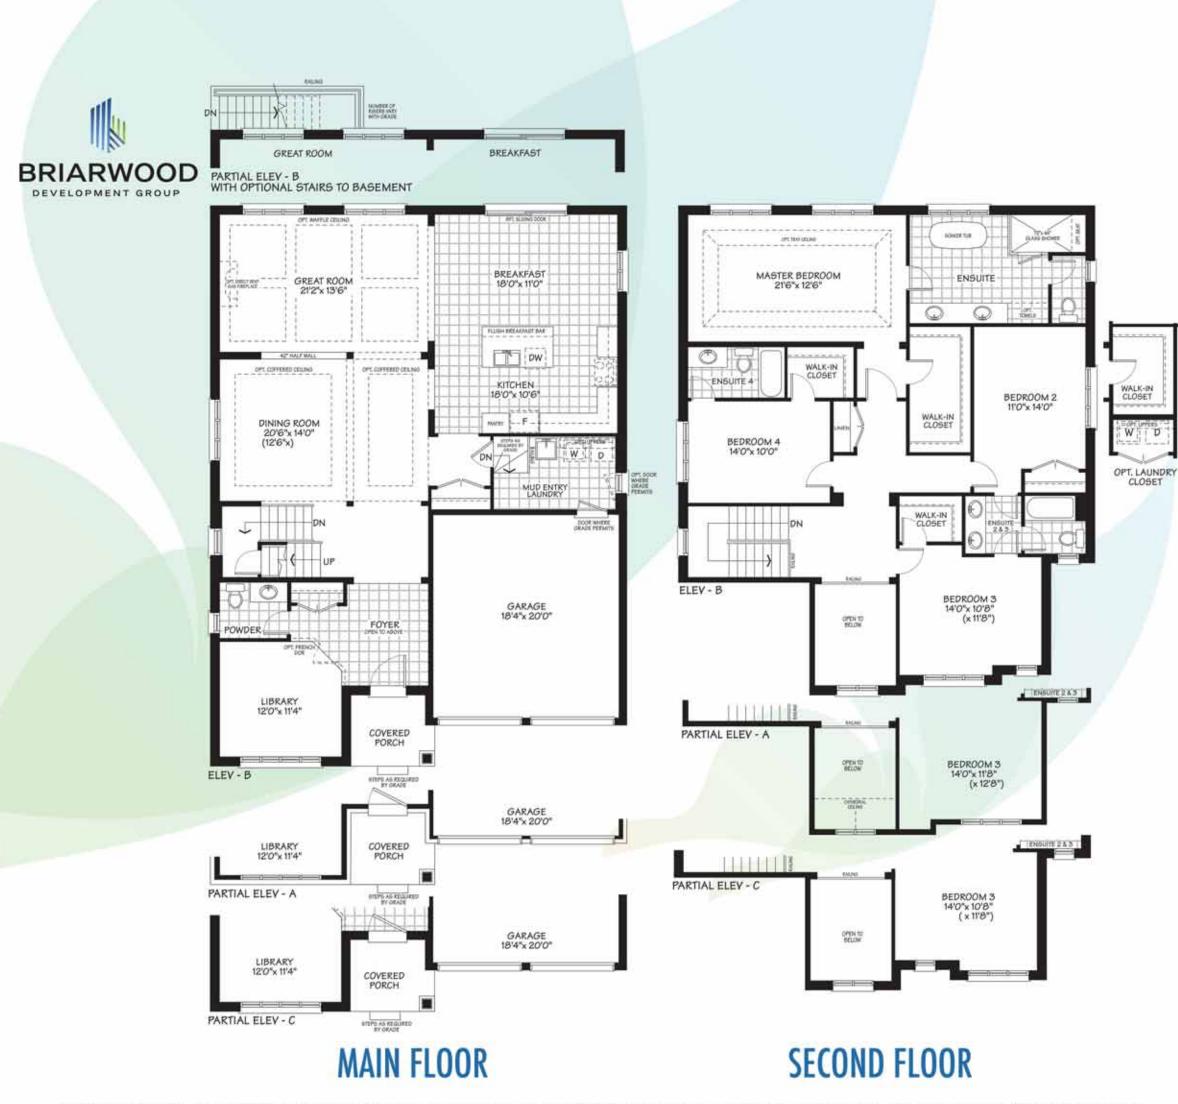

# The COACHHOUSE – 50-4

Elevation - A - 3354 sq.ft.

Elevation - C - 3409 sq.ft.

All illustrations are artist's concept. E &O E.

The floorplans and elevations shown, dimensions, specifications and architectural detailing are pre-construction plans and may be revised or improved as necessitated by architectural controls and the construction process. All dimensions are approximate. Actual usable floor space may vary from the stated area. House may be reversed and purchaser agrees to accept the same. Specifications are subject to change without notice. Steps may vary at any exterior entrance. All illustrations are artist's concept. E.&O.E.

## BASEMENT

### ELEV - A - 3354 sq.ft.

#### ELEV - B - 3409 sq.ft.

ELEV - C - 3409 sq.ft.