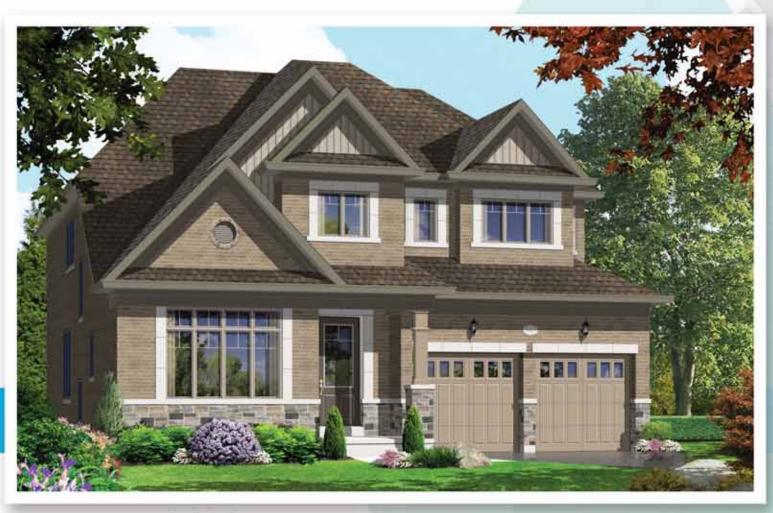

# The COACHHOUSE – 50-4

Elevation - A - 3354 sq.ft.

Elevation - C - 3409 sq.ft.

All illustrations are artist's concept. E &O E.

The floorplans and elevations shown, dimensions, specifications and architectural detailing are pre-construction plans and may be revised or improved as necessitated by architectural controls and the construction process. All dimensions are approximate. Actual usable floor space may vary from the stated area. House may be reversed and purchaser agrees to accept the same. Specifications are subject to change without notice. Steps may vary at any exterior entrance. All illustrations are artist's concept. E.&O.E.

#### ELEV - B - 3409 sq.ft.

ELEV - C - 3409 sq.ft.