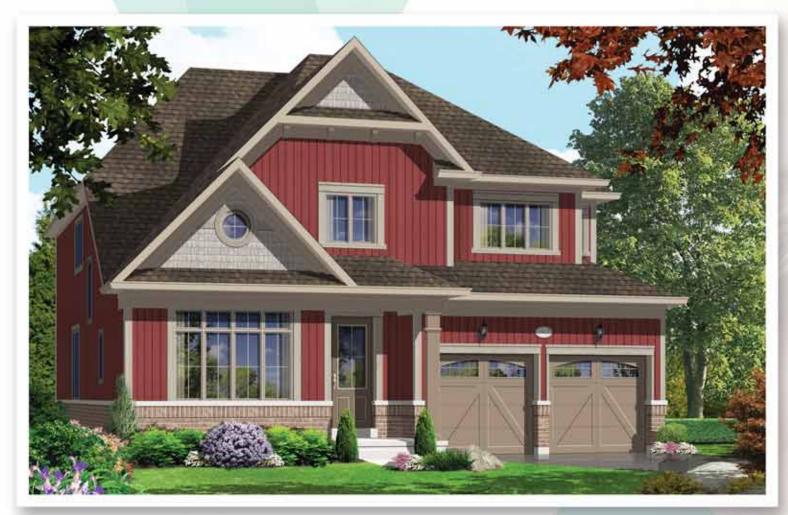

# The COACHHOUSE – 50-4

Elevation - A - 3354 sq.ft.

Elevation - C - 3409 sq.ft.

All illustrations are artist's concept. E &O E.

The floorplans and elevations shown, dimensions, specifications and architectural detailing are pre-construction plans and may be revised or improved as necessitated by architectural controls and the construction process. All dimensions are approximate. Actual usable floor space may vary from the stated area. House may be reversed and purchaser agrees to accept the same. Specifications are subject to change without notice. Steps may vary at any exterior entrance. All illustrations are artist's concept. E.&O.E.

### ELEV - A - 3354 sq.ft.